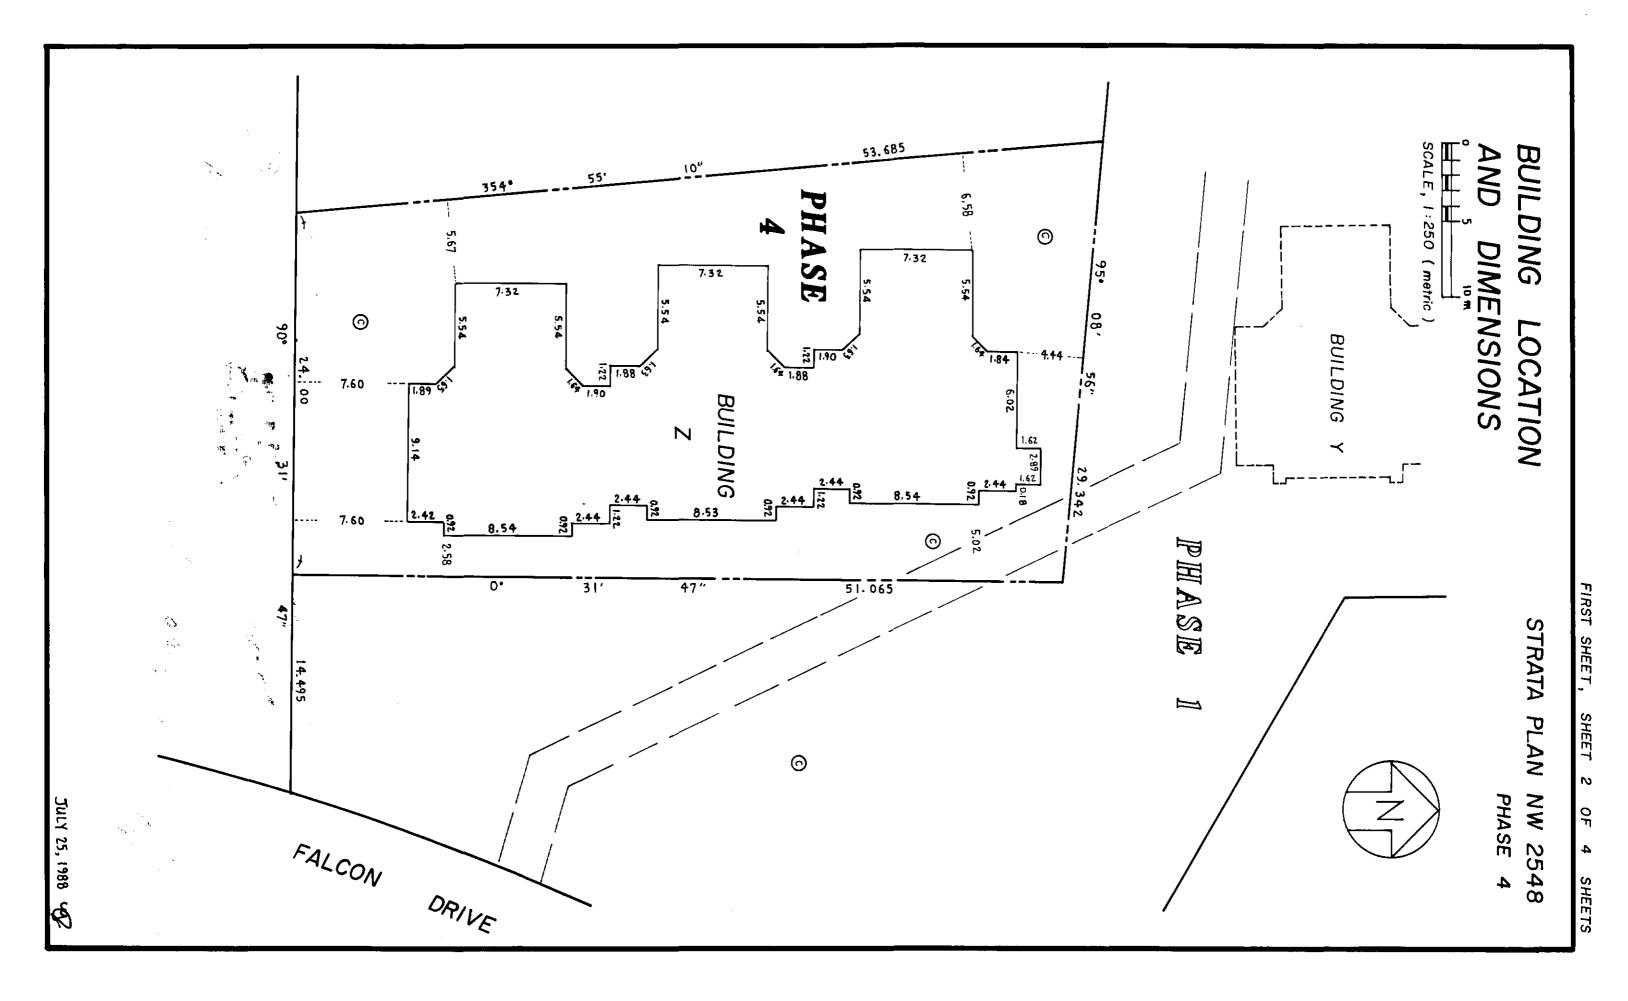

# Spagnuolo & Company Real Estate Lawyers

Explanation of Statutory Right of Way Registration Number AA8891

Charge AA8891 is a Statutory Right of Way. A Statutory Right of Way usually gives the charge holder the right to cross over the property in accordance with the charge, and is typically in favour of the Crown, a city or municipality or a utility.

This Statutory Right of Way is a non-financial charge, meaning there is no money owing by the owner of the land to the charge holder. Also, this charge "runs with the land", which means the charge will remain on title following registration of any transfer.

This charge grants BC Hydro, a right of access and use over that portion of the lands as, to excavate, to construct and maintain underground conduits with all necessary appliances and aboveground or underground transformers for the transmission and distribution of electrical energy and for communication purposes. BC Hydro shall clear the area within 3 metres of the works of any trees, growth or structures which might interfere with the works. The owner shall not place any structure or obstruction on the right of way area nor carry out blasting or excavation adjacent to the same, diminish or add to the ground cover or otherwise interfere with the works. BC Hydro shall pay compensation for any damage to the crops or improvements that it causes in exercise of its rights and shall pay all royalties and other charges that may be levied by the Crown against any timber that it cuts down. The Priority Agreement gives this charge priority over prior registered mortgages.