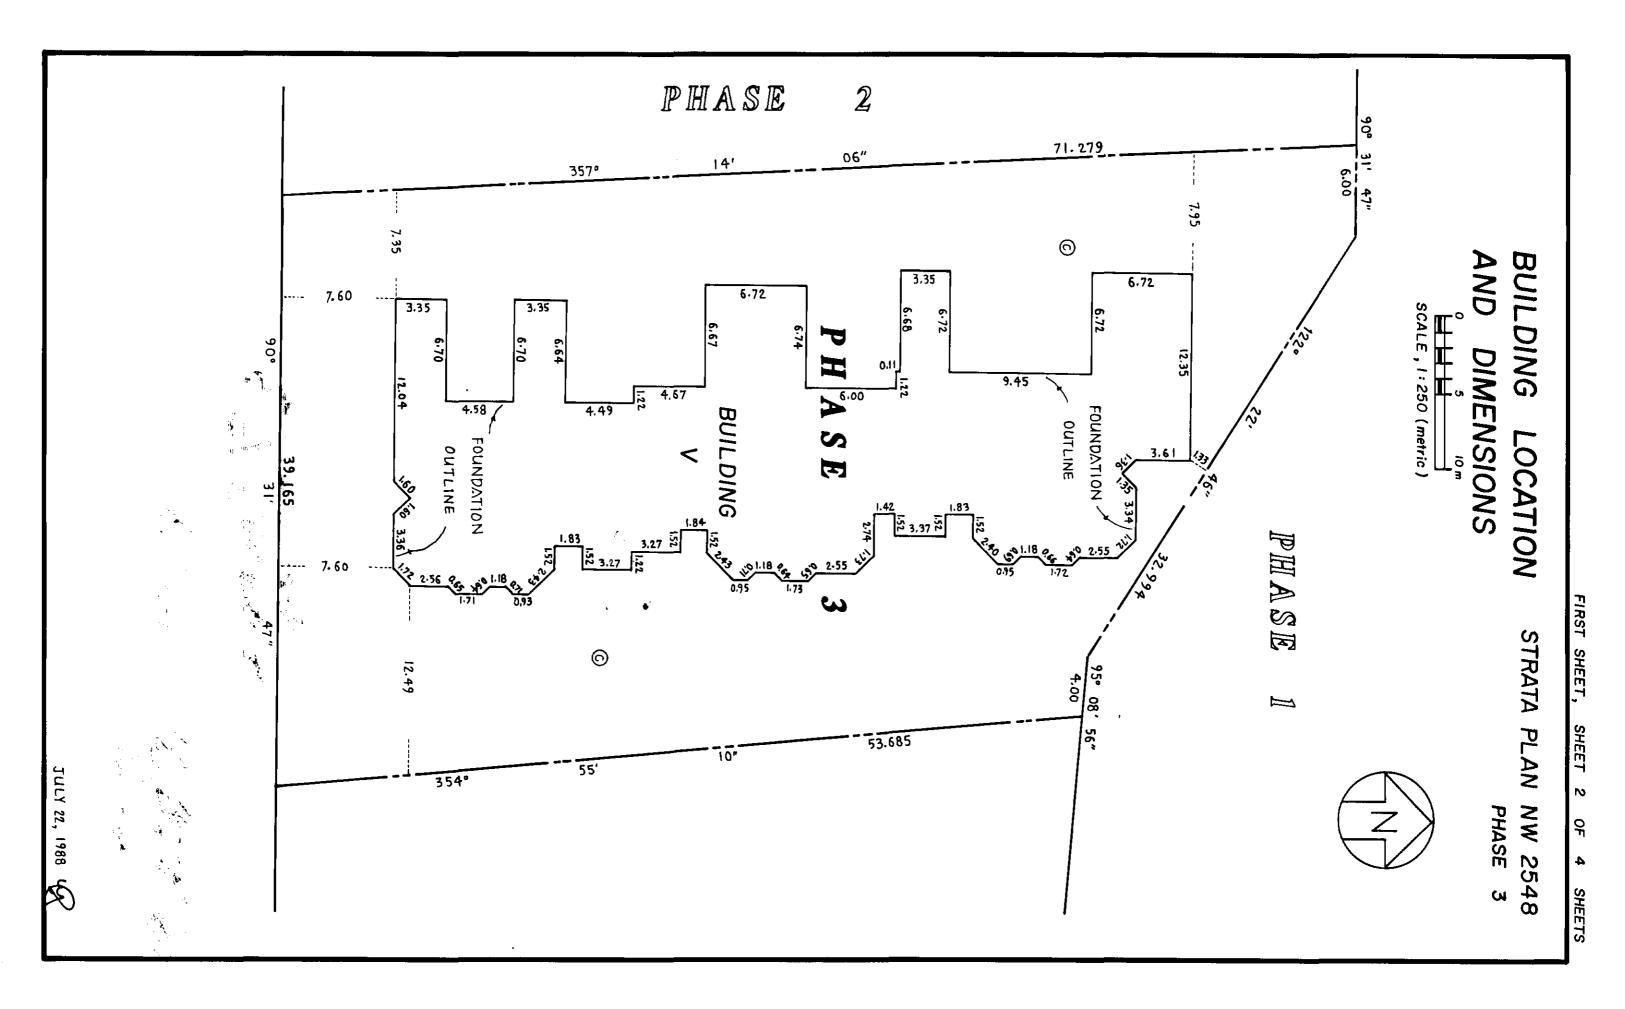

|                |                  |
| F 3 OF 4 SHEETS                | SECOND SHEET, SHEET                      |                                 |                |                  |

Page 13 of 22





125.427

48.256

0

₹

BLDG.

PHASE

15"

862

PLAN

65876

В

DG

359 °

14'

BLDG

 $\subset$ 

41 °69

68 4.

BL.DG.

×

71.133

PART MUNICIPALITY <u>D</u> 2 STRATA < DISTANCES - v2 01 091 SCALE 0 346 P ARE GUILDFORD P : 750 U AN Z Ö 0F P Z R METRES -1 GP COQUITLAM 92.964  $\triangleright$ P 71291 50 m WAY RAD = 203.058 Ζ FIRST 115755 # 6° 24' 16" STRATA SHEET THIS DEPOSITED AND REGISTERED THE LAND TITLE OFFICE A NEW WESTMINSTER, B.C. A8 165 M PLAN COQUITLAM, FALCON SHEET DAY P NW PHASE Augu 263 REGIS ရှ TERRACE B. C. DRIVE 2548 4 AT SHEETS 2 ω Ξ 8861 \$



| HIS / LOPINCE OF BRITISH COLUMBIA<br>THIS / L DAY OF POR PARING AFFIDAVITS<br>A COMMISSIONER FOR PARING AFFIDAVITS<br>WITHIN THE PROVINCE OF BRITISH COLUMBIA<br>ACCEPTED AS TO FORMS J. 2 AND 3<br>SOFERINTENDENT OF WARK A. 1988<br>THIS / M. DAY OF CHARTER 1988                                                                                                                                                                                                                                                                                                                                                                                                                                                                                                | <ul> <li>(1) I, THE UNDERSIGNED AM THE DULY AUTHORIZED<