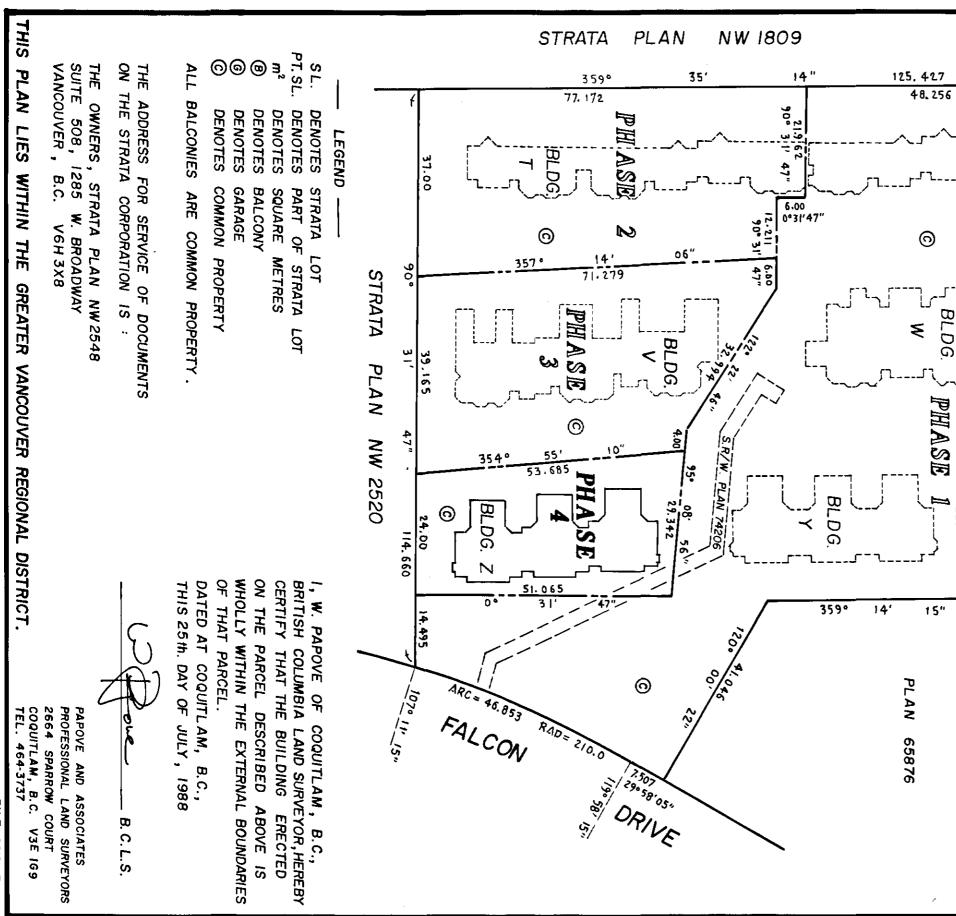

---|-------------------------------------------------------|--|
| AUTHORIZED SIGNATORY<br>MAGDALENUS VERBRUGGE<br>MAGDALENUS VERBRUGGE<br>MUTHESS OF WITNESS | HARVER INVESTMENTS LTD.                                                                                                                                                                                                                                                                                                               | AUTHORIZED SIGNATORY                                                                                                                                                                                                                 | 9,487<br>39,340                                       |  |

Ň

Page 17 of 22







69° 1.4

6

BLDG.

×

71.133

862

BLDG

C

, îș

ALL MUNICIPALITY STRATA D STRATA PHASES ō -, \$2,01,091 ISTANCES 346 SCALE N 9 ARE ק GUILDFORD G P S AN 750 N Ξ ရှ ARC METRES and 11 2 X X P 92.964 COQUITLAM 50 m 2548, S N. W. D. LO1 P WAY  $\triangleright$ RAD 11 EXCEPT 203.058 Ζ IRST 6° 24' 16" STRATA SHEET ABIGG 980 J N THE LAND . ALCON DRIVE COQUITLAM, B.C. PLAN WESTMINS 29 M SHEET FALCON DAY 0 NW PHAS P TERRACE EGIS 66 ц С 2548 4 m SHEETS 4 2 8861 5



| HARMAN VERVORAL<br>DECLARED BEFORE ME AT VANJUGLIUM<br>IN THE PROVINCE OF BRITISH COLUMBIA<br>THIS I'L DAY OF FRANK AFFIDAVITS<br>A COMMISSIONER FOR TAKING AFFIDAVITS<br>WITHIN THE PROVINCE OF BRITISH COLUMBIA<br>SORE THE PROVINCE OF BRITISH COLUMBIA<br>THIS I THOANT OF THE AUGUST 1988 | APPROVED AS PHASE 4 OF A 4 PHASE<br>STRATA PL