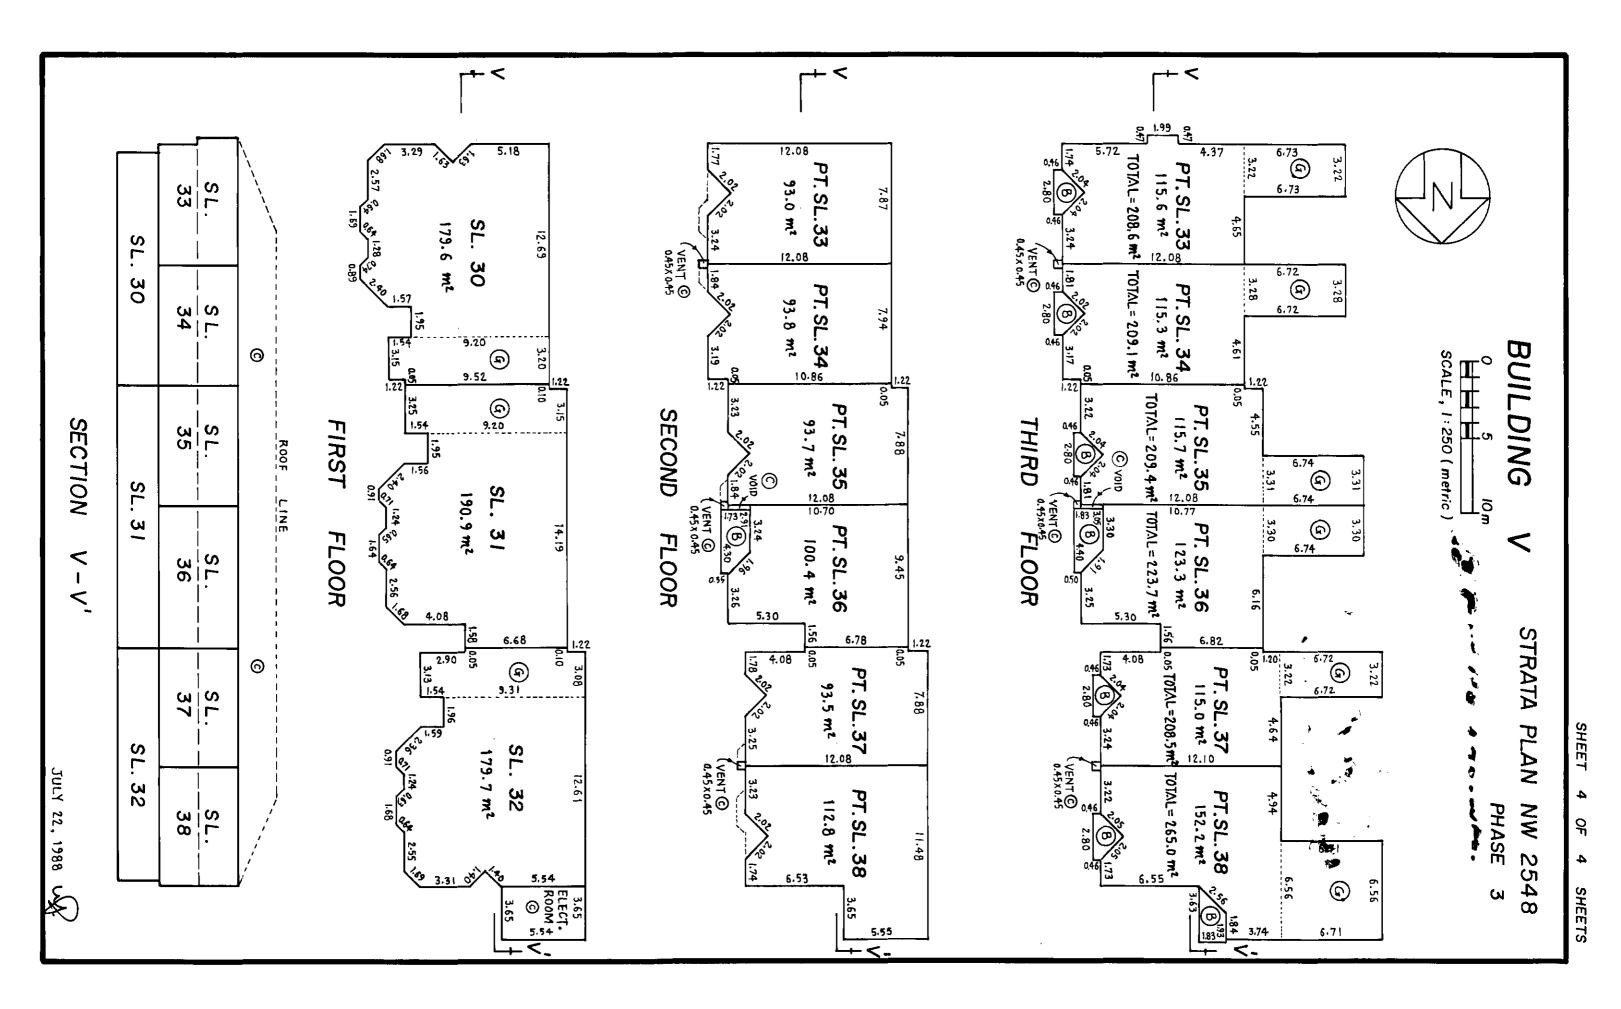

-------|-------------------------------------------------------|--|
| AUTHORIZED SIGNATORY<br>MAGDALENUS VERBRUGGE<br>MAGDALENUS VERBRUGGE<br>MUTHESS OF WITNESS | HARVER INVESTMENTS LTD.                                                                                                                                                                                                                                                                                                               | AUTHORIZED SIGNATORY                                                                                                                                                                                                                 | 9,487<br>39,340                                       |  |

Ň

Page 17 of 22







69° 1.4

6

BLDG.

×

71.133

862

BLDG

C

, îș

ALL MUNICIPALITY STRATA D STRATA PHASES ō -, \$2,01,091 ISTANCES 346 SCALE N 9 ARE ק GUILDFORD G P S AN 750 N Ξ ရှ ARC METRES and 11 2 X X P 92.964 COQUITLAM 50 m 2548, S N. W. D. LO1 P WAY  $\triangleright$ RAD 11 EXCEPT 203.058 Ζ IRST 6° 24' 16" STRATA SHEET ABIGG 980 J N THE LAND . ALCON DRIVE COQUITLAM, B.C. PLAN WESTMINS 29 M SHEET FALCON DAY 0 NW PHAS P TERRACE EGIS 66 ц С 2548 4 m SHEETS 4 2 8861 5



| HARMAN VERVORAL<br>DECLARED BEFORE ME AT VANJUGLIUM<br>IN THE PROVINCE OF BRITISH COLUMBIA<br>THIS I'L DAY OF FRANK AFFIDAVITS<br>A COMMISSIONER FOR TAKING AFFIDAVITS<br>WITHIN THE PROVINCE OF BRITISH COLUMBIA<br>SORE THE PROVINCE OF BRITISH COLUMBIA<br>THIS I THOANT OF THE AUGUST 1988 | APPROVED AS PHASE 4 OF A 4 PHASE<br>STRAT