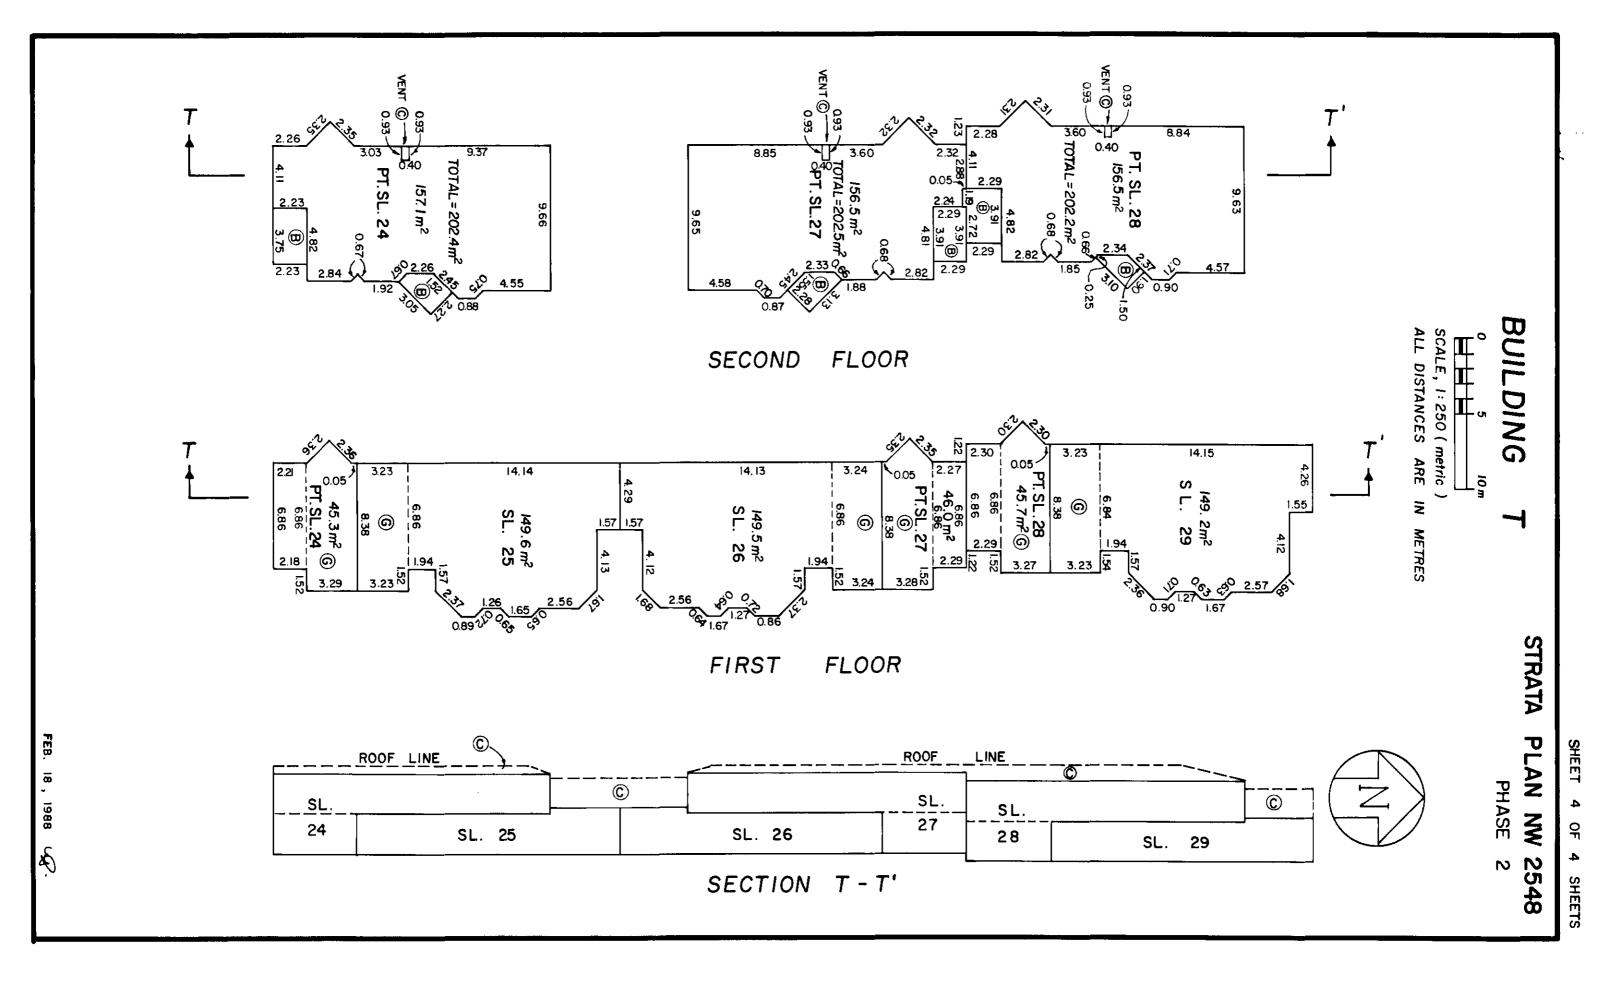

|                |                  |
| SCHEDULE OF<br>VOTING RIGHTS   | SCHEDULE OF<br>INTEREST UPON DESTRUCTION | SCHEDULE OF<br>UNIT ENTITLEMENT | SHEET NO.      | LOT NO.          |
| FORM 3                         | FORM 2                                   | FORM                            |                |                  |
| STRATA PLAN NW 2548<br>PHASE 2 | STRATA PL                                | IUM ACT                         | CONDOMINIUM    |                  |
|                                |                                          |                                 |                |                  |
| F 3 OF 4 SHEETS                | SECOND SHEET, SHEET                      |                                 |                |                  |

Page 13 of 22





125.427

48.256

0

₹

BLDG.

PHASE

15"

862

PLAN

65876

В

DG

359 °

14'

BLDG

 $\subset$ 

41 °69

68 4.

BL.DG.

×

71.133

PART MUNICIPALITY <u>D</u> 2 STRATA < DISTANCES - v2 01 091 SCALE 0 346 P ARE GUILDFORD P : 750 U AN Z Ö 0F P Z R METRES -1 GP COQUITLAM 92.964  $\triangleright$ P 71291 50 m WAY RAD = 203.058 Ζ FIRST 115755 # 6° 24' 16" STRATA SHEET THIS DEPOSITED AND REGISTERED THE LAND TITLE OFFICE A NEW WESTMINSTER, B.C. A8 165 M PLAN COQUITLAM, FALCON SHEET DAY P NW PHASE Augu 263 REGIS ရှ TERRACE B. C. DRIVE 2548 4 AT SHEETS 2 ω Ξ 8861 \$



| HIS / LOPINCE OF BRITISH COLUMBIA<br>THIS / L DAY OF POR PARING AFFIDAVITS<br>A COMMISSIONER FOR PARING AFFIDAVITS<br>WITHIN THE PROVINCE OF BRITISH COLUMBIA<br>ACCEPTED AS TO FORMS J. 2 AND 3<br>SOFERINTENDENT OF WARK A. 1988<