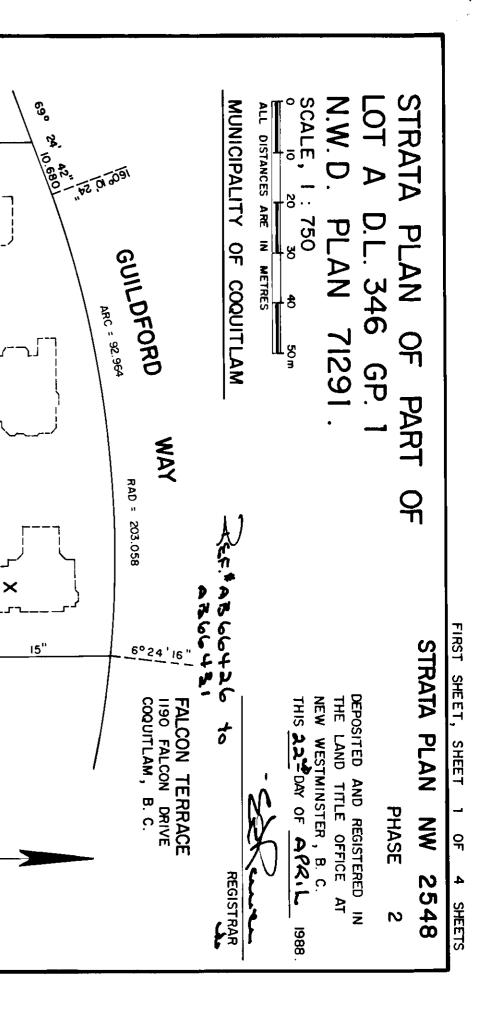

11 0 F STRATA METRES ទ STRATA °06 06" 14 357° 6.00 PLAN LIES WITHIN THE VANCOUVER REGIONAL DISTRICT" 71.279 ę NW ຽ DOCUMENTS 5 2548 ≶ PLAN ⁄ም,' ۳ PLAN Ś/ REM N.N.N. ASE /<sub>3</sub>4 g 71291  $\triangleright$ 65 NW 2520 PLAN ଔ 4 33.342 74206 80 114.660 PARCEL. BRITISH COLUMBIA CERTIFY THAT THE I, W. PAPOVE OF COQUITLAM, B.C. BRITISH COLUMBIA LAND SURVEYOR, HEREBY THIS WITHIN THE THE PARCEL ٥٥ 31 359° |4 C 51.065 71.133 Ht 81 14.495 PAPOVE & ASSOCIATES PROFESSIONAL LAND SU 2664 SPARROW COURT COQUITLAM, B. C. V3 TEL. 464-3737 DATED FILE PLAN 65876 EXTERNAL DAY DESCRIBED 0 2 THE 798 0 -1070 11' 15' ARC = 46.853 ę P 2018 -BUILDINGS FAD = 210.0 FEBRUARY, FALCON COQUITLAM BOUNDARIES ABOVE ARE COURT C. V3E σ 7507 29 05 " 1901 81 81 51 ERE SURVEYORS DRIVE ę B. C. L.S TED B. C. WHOLLY 691 THAT g





APPROVED AS PHASE 2 OF A 4 PHASE STRATA PLAN UNDER "CONDOMINIUM ACT" THIS DAY OF APRIL 1988 APPROVING OFFICER FOR DISTRICT OF COQUITLAM -STATUTORY DECLARED BEFORE ME AT VANCOUNT I, MAKE THIS SOLEMN DECLARATION CONSCIENTIOUSLY BELIEVING IT TO BE TRUE AND KNOWING THAT IT IS OF THE SAME FORCE AND EFFECT AS IF MADE UNDER OATH A COMIN THIS Ξ (2) THE STRATA PLAN IS ENTIRELY FOR RESIDENTIAL USE. THIS THE UNDERSIGNED DO SOLEMNLY DECLARE THAT ( I ) I, THE UNDERSIGNED AM THE DULY AUTHORIZED AGENT OF THE OWNER DEVELOPER. PP EPTED IN THE PROVINCE Ś DAY OF  $\sim$ DECLARATION 5 MANCH . 19 Philip D. Settyman BARRISTER & SOLICITOR 1280-1176-W. Georgia St., TAKING AFFIDAVUS,couver, B.C. V6E 4A2 OF BRITISH COLUMBIR604) 682-6181 -, 1988. AND S . 8861 1 OWNER NOMEN DEVELOPMENT CORPORATION AETNA MORTGAGEE