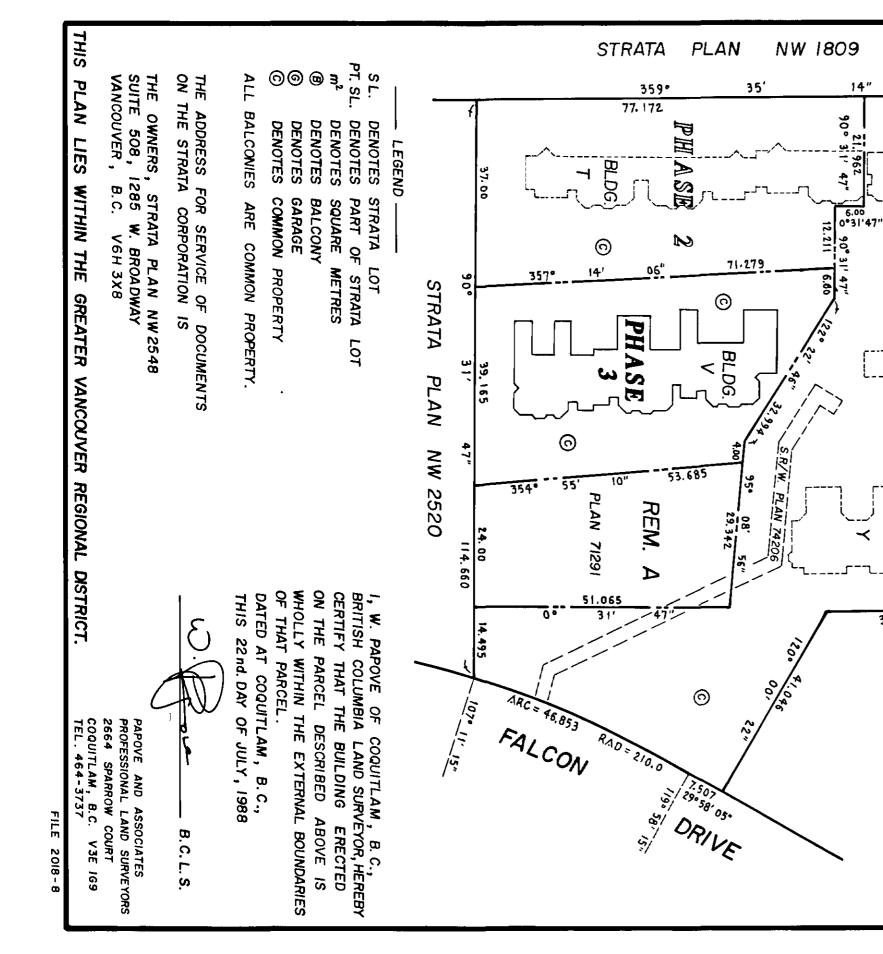

|                |                  |
| SCHEDULE OF<br>VOTING RIGHTS   | SCHEDULE OF<br>INTEREST UPON DESTRUCTION | SCHEDULE OF<br>UNIT ENTITLEMENT | SHEET NO.      | LOT NO.          |
| FORM 3                         | FORM 2                                   | FORM                            |                |                  |
| STRATA PLAN NW 2548<br>PHASE 2 | STRATA PL                                | IUM ACT                         | CONDOMINIUM    |                  |
|                                |                                          |                                 |                |                  |
| F 3 OF 4 SHEETS                | SECOND SHEET, SHEET                      |                                 |                |                  |

Page 13 of 22





125.427

48.256

0

₹

BLDG.

PHASE

15"

862

PLAN

65876

В

DG

359 °

14'

BLDG

 $\subset$ 

41 °69

68 4.

BL.DG.

×

71.133

PART MUNICIPALITY <u>D</u> 2 STRATA < DISTANCES - v2 01 091 SCALE 0 346 P ARE GUILDFORD P : 750 U AN Z Ö 0F P Z R METRES -1 GP COQUITLAM 92.964  $\triangleright$ P 71291 50 m WAY RAD = 203.058 Ζ FIRST 115755 # 6° 24' 16" STRATA SHEET THIS DEPOSITED AND REGISTERED THE LAND TITLE OFFICE A NEW WESTMINSTER, B.C. A8 165 M PLAN COQUITLAM, FALCON SHEET DAY P NW PHASE Augu 263 REGIS ရှ TERRACE B. C. DRIVE 2548 4 AT SHEETS 2 ω Ξ 8861 \$



| HIS / LOPINCE OF BRITISH COLUMBIA<br>THIS / L DAY OF POR PARING AFFIDAVITS<br>A COMMISSIONER FOR PARING AFFIDAVITS<br>WITHIN THE PROVINCE OF BRITISH COLUMBIA<br>ACCEPTED AS TO FORMS J. 2 AND 3<br>SOFERINTENDENT OF WARK A. 1988<br