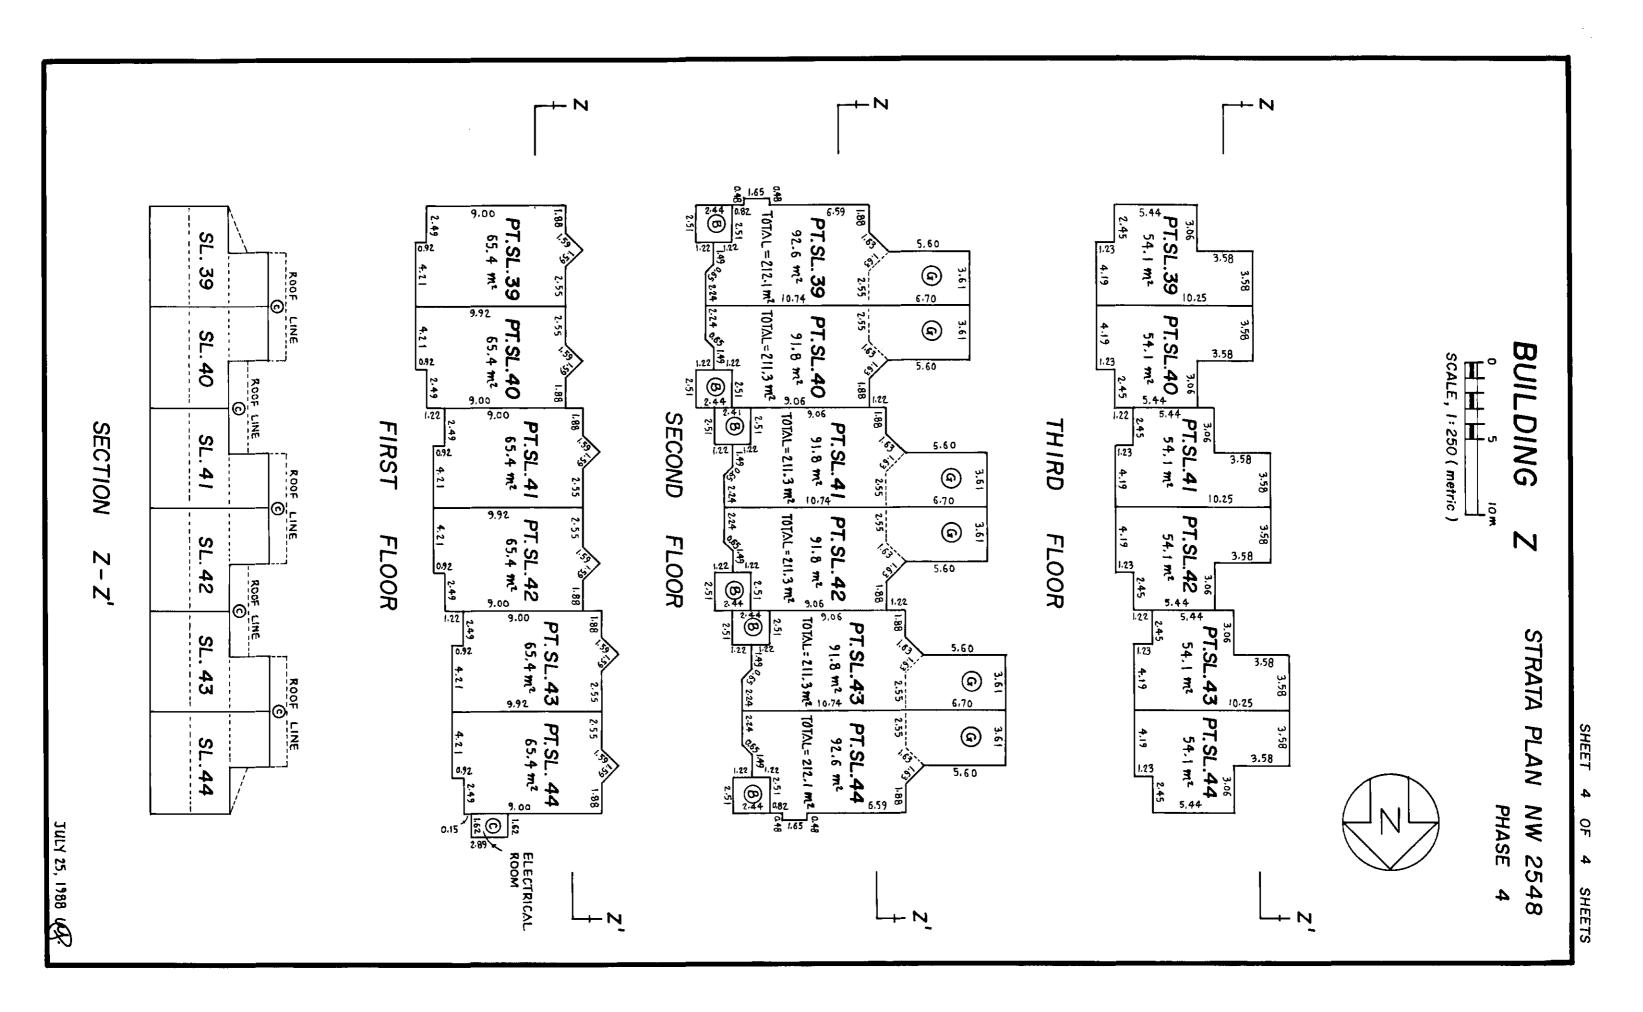

# Spagnuolo & Company Real Estate Lawyers

Explanation of Statutory Right of Way Registration Number AA8891

Charge AA8891 is a Statutory Right of Way. A Statutory Right of Way usually gives the charge holder the right to cross over the property in accordance with the charge, and is typically in favour of the Crown, a city or municipality or a utility.

This Statutory Right of Way is a non-financial charge, meaning there is no money owing by the owner of the land to the charge holder. Also, this charge "runs with the land", which means the charge will remain on title following registration of any transfer.

This charge grants BC Hydro, a right of access and use over that portion of the lands as, to excavate, to construct and maintain underground conduits with all necessary appliances and aboveground or underground transformers for the transmission and distribution of electrical energy and for communication purposes. BC Hydro shall clear the area within 3 metres of the works of any trees, growth or structures which might interfere with the works. The owner shall not place any structure or obstruction on the right of way area nor carry out blasting or excavation adjacent to the same, diminish or add to the ground cover or otherwise interfere with the works. BC Hydro shall pay compensation for any damage to the crops or improvements that it causes in exercise of its rights and shall pay all royalties and other charges that may be levied by the Crown against any timber that it cuts down. The Priority Agreement gives this charge priority over prior registered mortgages.