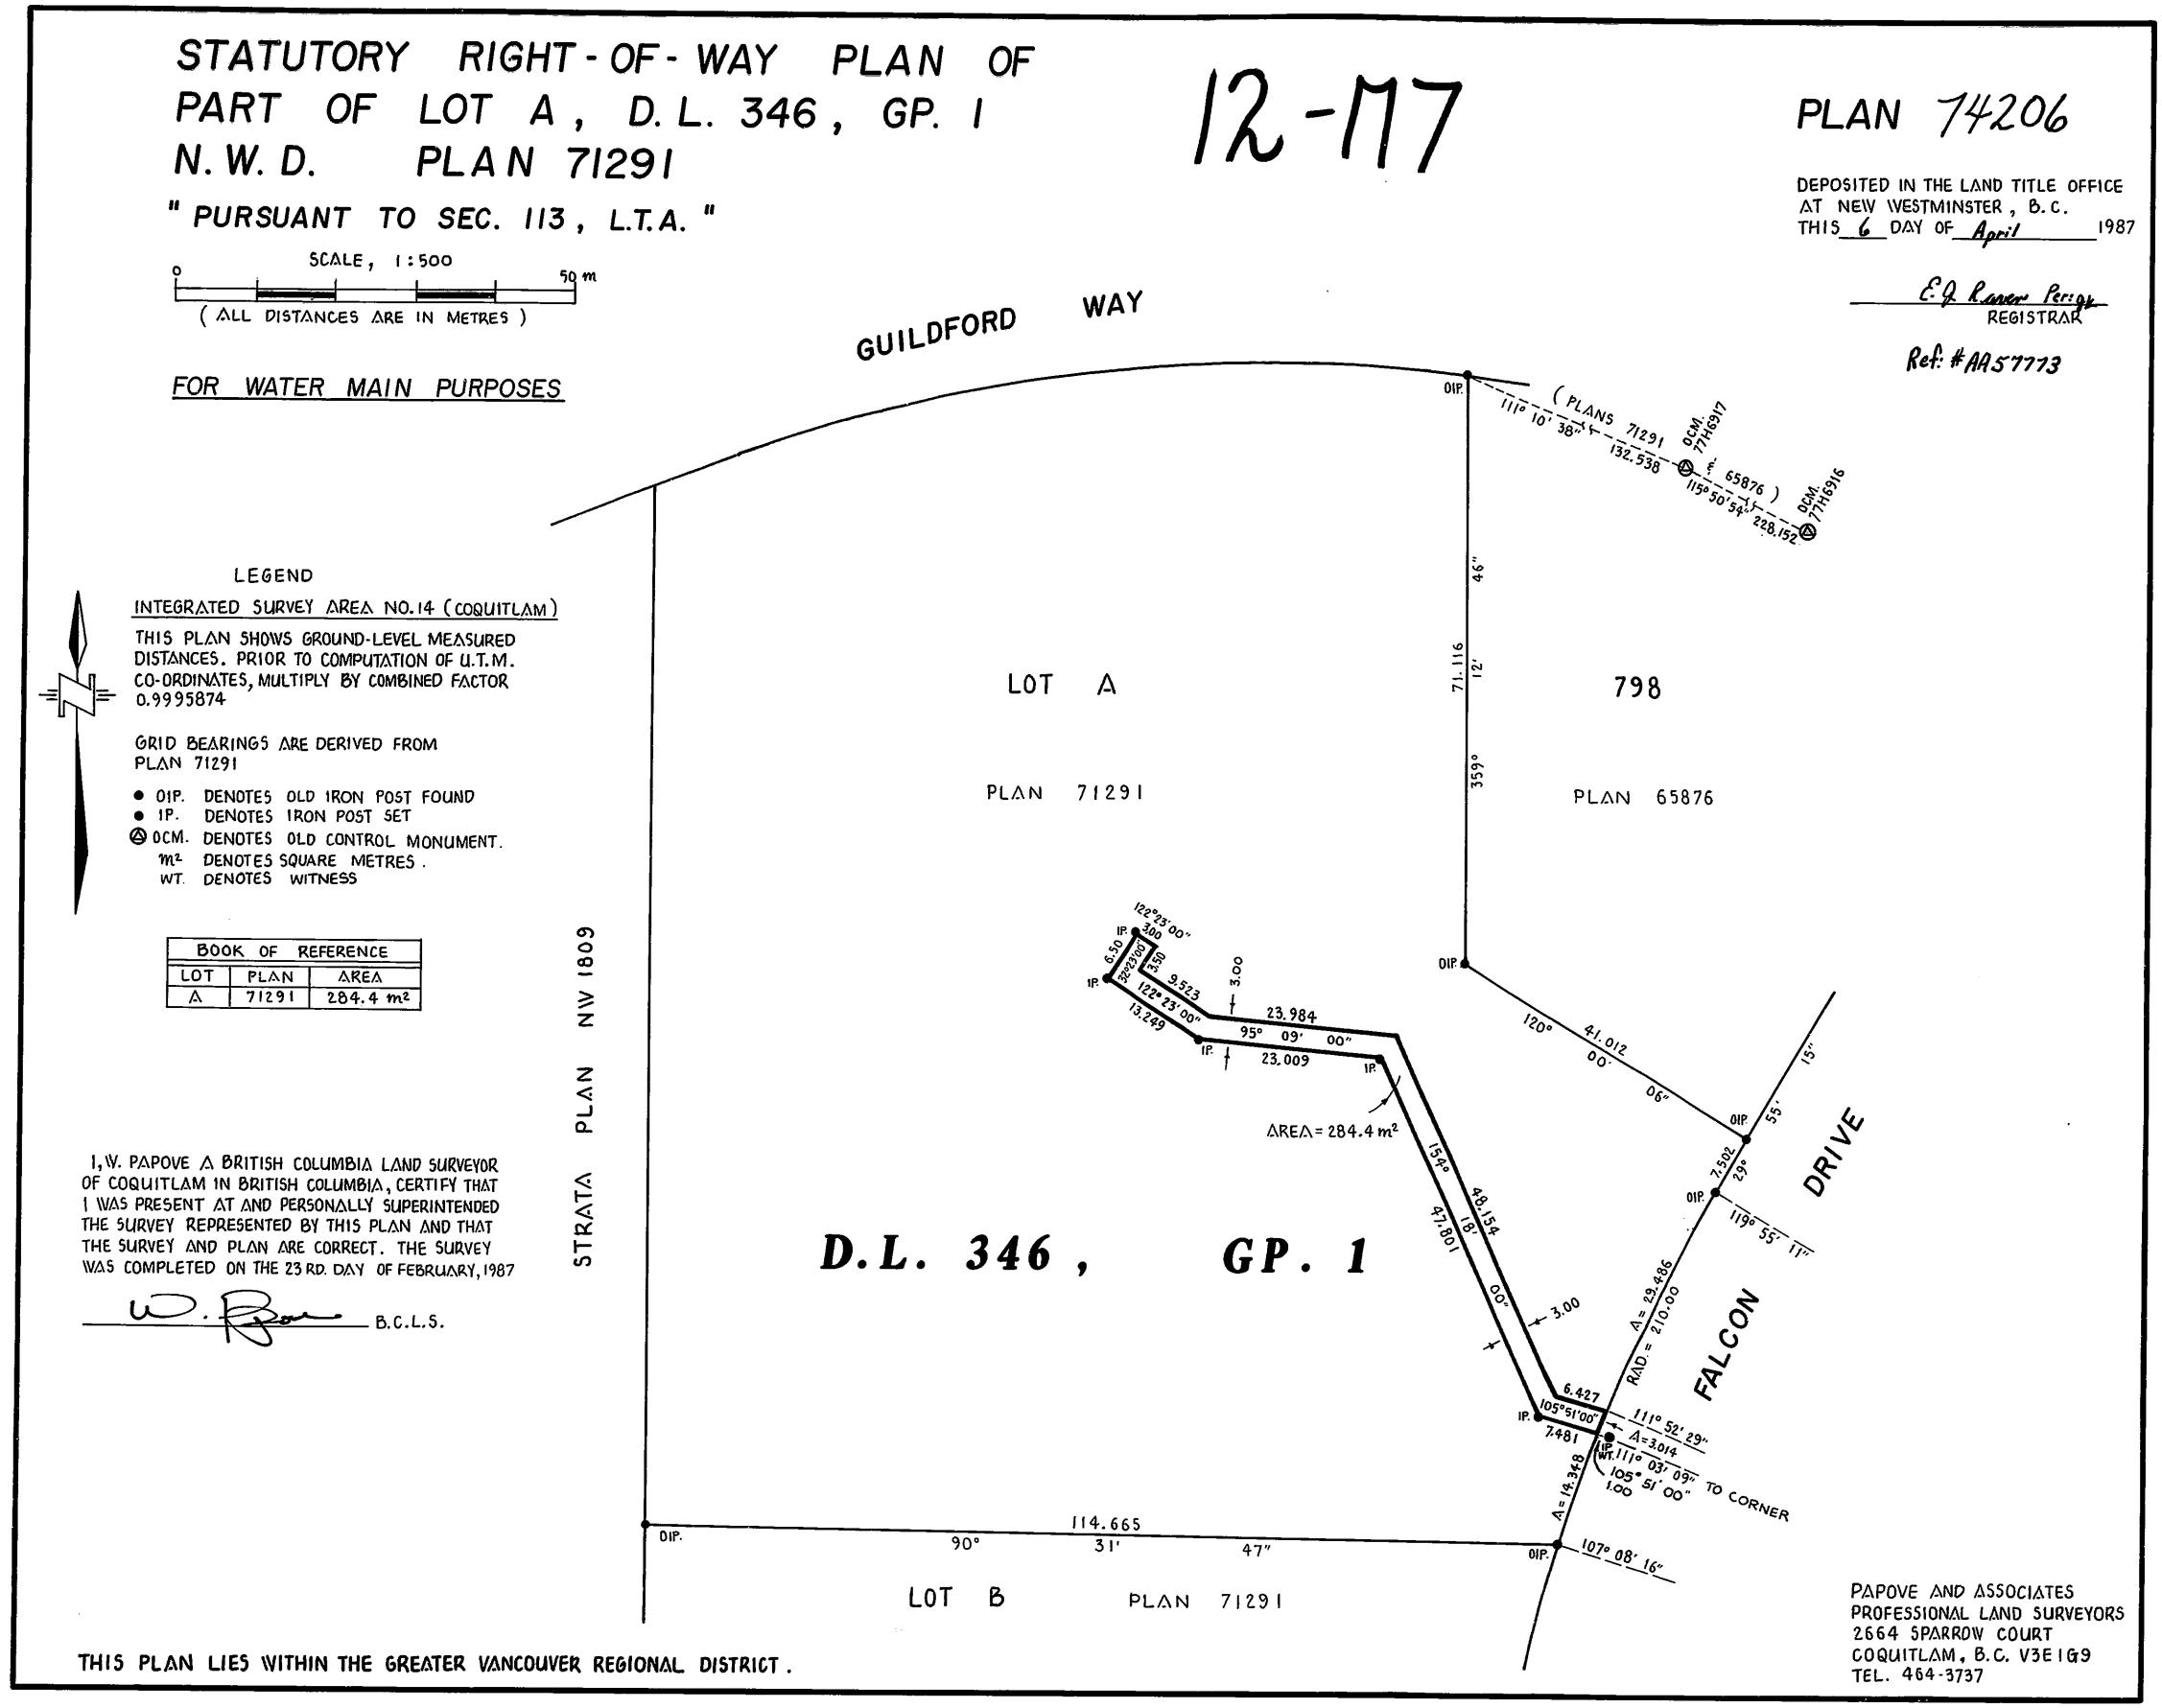

#### SCHEDULE

S. 14 (B-3)

ALL AND SINGULAR that certain parcel or tract of land and premises situate, lying and being in the Municipality of Coquitlam, in the Province of British Columbia and more particularly known and described as:

ġ.

Lot A, District Lot Three Hundred Fortysix (346), Group One (1), New Westminster District, Plan 71291. Parcel Identifier Number 003-490-599.

|                             | PROOF OF EXECUTION BY CORPO                                                                                     | RATION                      | 8891                                                                                                                                                                                                                                |     |
|-----------------------------|-----------------------------------------------------------------------------------------------------------------|-----------------------------|-------------------------------------------------------------------------------------------------------------------------------------------------------------------------------------------------------------------------------------|-----|
| I CERTIFY that on the       |                                                                                                                 | <u>san</u>                  | <u>, 19</u> 87,                                                                                                                                                                                                                     | at  |
| Voneouver<br>Ken Tabor      | , in Britis<br>Geter Stua                                                                                       | h Columbia,<br>r V          | errent de la Stelle de Calendaria de la composition de la composition de la composition de la composition de la<br>Calendaria de la composition de la compo |     |
| whose-identity-has-been-pr  | oved-by-the-evidence-on-oath-o                                                                                  | £                           |                                                                                                                                                                                                                                     |     |
| ur* (s                      | tate full name, address and oc                                                                                  | cupation)                   | - they a.                                                                                                                                                                                                                           |     |
| who is) personally known to | me, appeared before me and ac<br>YORKSHIRE TURST COMPANY                                                        | knowledged                  | to me that <del>he/sh</del> e is                                                                                                                                                                                                    |     |
| corporation to the instrume | on who subscribed his/her name<br>they were<br>nt, that he/she was authorized<br>hat the corporation existed at | sand affixe<br>l to subscri | be histlier names and                                                                                                                                                                                                               | Jor |
| executed by the corporation |                                                                                                                 | 44.                         |                                                                                                                                                                                                                                     |     |
| IN TESTIMONY OF WHICH       | I set my hand and seal of off                                                                                   |                             | x v ~ ~ 0 V V ~ ~                                                                                                                                                                                                                   |     |
|                             |                                                                                                                 | itish Columb                | ia, this <u>7</u>                                                                                                                                                                                                                   |     |
| day of <u>Junnary</u>       | , 19 <u>87</u> .                                                                                                |                             |                                                                                                                                                                                                                                     |     |
| <u>_</u>                    |                                                                                                                 | ATKINSON                    | R                                                                                                                                                                                                                                   |     |
|                             |                                                                                                                 |                             |                                                                                                                                                                                                                                     |     |